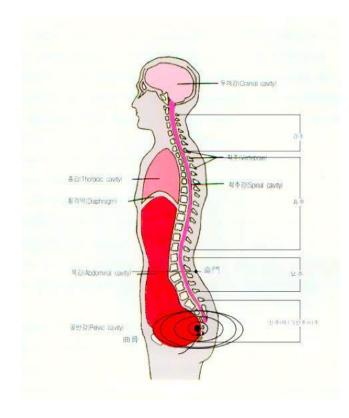

# Water-Up/Fire-Down in the Human Body

**Cosmic Circulation**: Dahn-Jon heats the Kidneys and pushes the Water-energy up. The Water-energy cools the heart and pushes its fire energy down to Dahn-Jon.

# **Water Up, Fire Down**