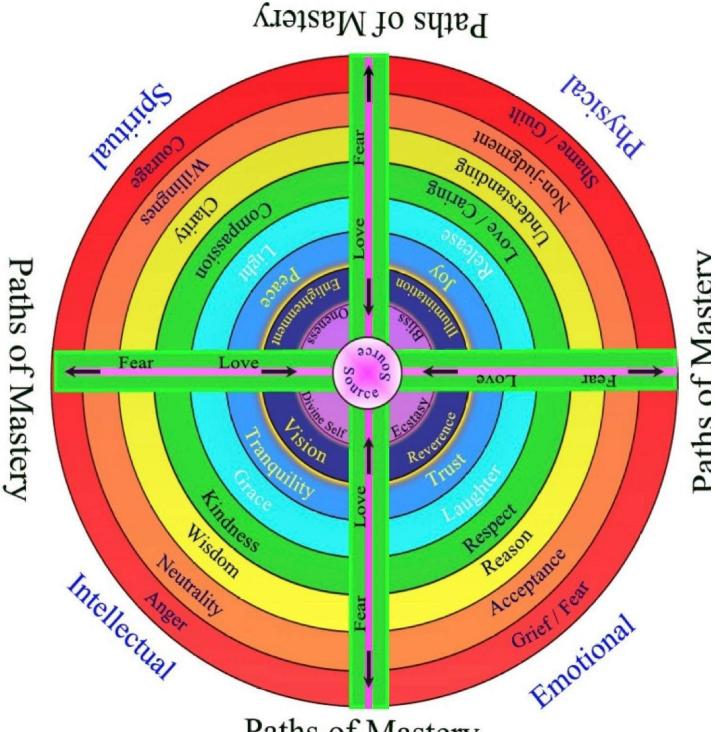

Paths of Mastery

|    | Level         | Scale<br>(Log of) | Emotion         | Process               | Life-View              |
|----|---------------|-------------------|-----------------|-----------------------|------------------------|
|    | Enlightenment | 700-<br>1,000     | Ineffable       | Pure<br>Consciousness | Is                     |
|    | Peace         | 600               | Bliss           | Illumination          | Perfect                |
| P  | Joy           | 540               | Serenity        | Transfiguration       | Complete               |
| 0  | Love          | 500               | Reverence       | Revelation            | Benign                 |
| W  | Reason        | 400               | Understanding   | Abstraction           | Meaningful             |
| ER | Acceptance    | 350               | Forgiveness     | Transcendence         | Hamonious              |
| ٨  | Willingness   | 310               | Optimism        | Intention             | Hopeful                |
|    | Neutrality    | 250               | Trust           | Release               | Satisfactory           |
|    | Courage       | 200               | Affirmation     | Empowerment           | Feasible               |
|    | Pride         | 175               | Dignity (Scorn) | Inflation             | Demanding              |
|    | Anger         | 150               | Hate            | Aggression            | Antagonistic           |
| F  | Desire        | 125               | Craving         | Enslavement           | Disappointing          |
| 0  | Fear          | 100               | Anxiety         | Withdrawal            | Frightening            |
| RC | Grief         | 75                | Regret          | Despondency           | Tragic                 |
| E  | Apathy        | 50                | Despire         | Abdication            | Hopeless               |
|    | Guilt         | 30                | Blame           | Destruction           | Condemnation<br>(Evil) |
|    | Shame         | 20                | Humiliation     | Elimination           | Miserable              |