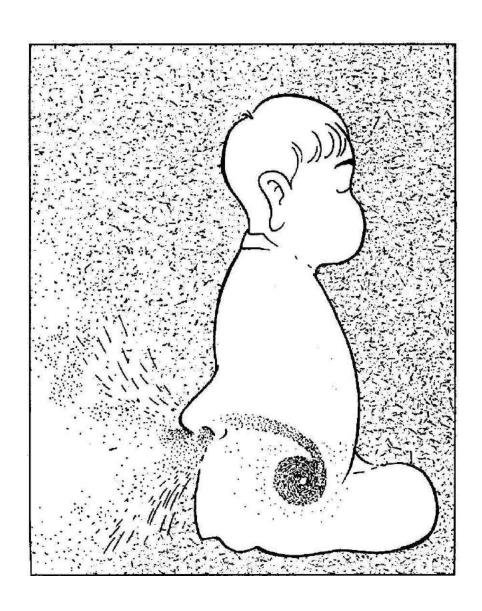

# Water-Up/Fire-Down in the Human Body

**Cosmic Circulation**: Dahn-Jon heats the Kidneys and pushes the Water-energy up. The Water-energy cools the heart and pushes its fire energy down to Dahn-Jon.

# **Water Up, Fire Down**