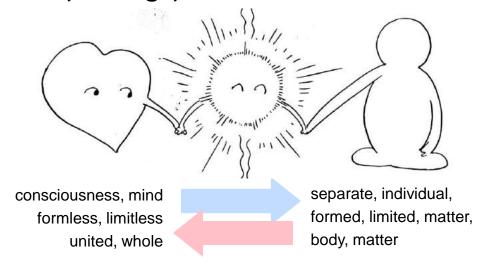

#### Energy, Qi(Ki)= language of non-dual, Consciousness vibration, with thoughts, emotions, feelings, ...

The change of aura of a water drop when empowered with Kienergy (Krlian picture)