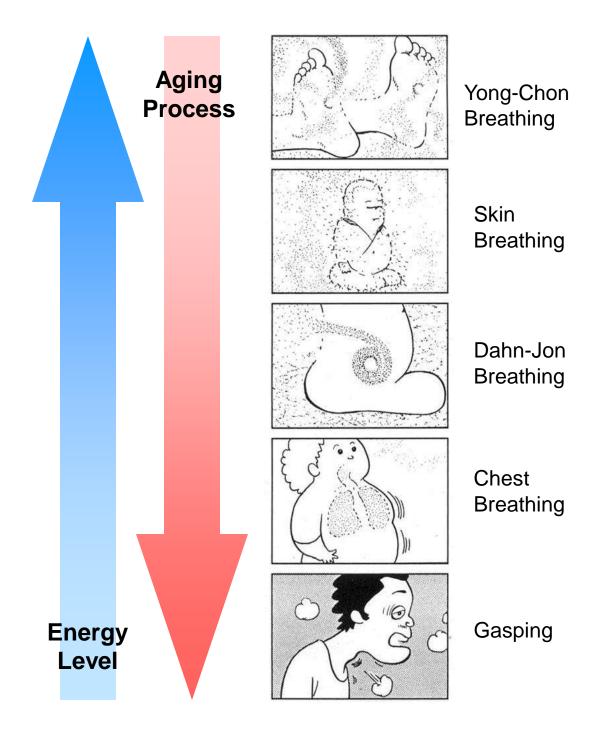

**3 Internal Dahn-Jons** (Lower/Middle/Upper Dahn-Jon) **4 External Dahn-Jons** (2 Jamg-Shim and 2 Yong-Chon) forms the Major Energy Centers which are connected into a whole Cooperative System.



# The Location of Power Center(Dahn-Jon)

When we say Power Center(**Dahn-Jon**), it usually refers to the Lower Dahn-Jon which is located inside the abdomen, two inches below the navel and two inches inside.



















# **What Breathing Means**

People are born with inhalation, and die with exhalation. Every single cycle of breath has in itself both life & death and with that, something more which is neither life nor death, something in-between and beyond.



#### **Breath** is

the Carrier of (Qi)
Ki-Energy
the Mind/Body Mediator
and the Gateway to Self

# **Gradation of Breathing**



# The Way (Qi)Ki-Energy Flows into Power Center Dahn-Jon



# Water-Up/Fire-Down in the Human Body

**Cosmic Circulation**: Dahn-Jon heats the Kidneys and pushes the Water-energy up. The Water-energy cools the heart and pushes its fire energy down to Dahn-Jon.



# **Water Up, Fire Down**



### **From Mind To Matter**

The process of Evolution/Creation which starts from a Idea/Wish and ends with a Its Realization

Equilibrium before Mind moves

Mind moves and creates an Idea/Wish

The Idea/Wish pulls
Energy to realize Itself

Energy brings and organizes the **Blood** (**Elements**)

The Idea/Wish Materializes











# Qi – Control by using Mind's Power

#### Breathing Meditation Postures Hang-Gong (Sitting Style)

Practice to strengthen the lower Dhan-jon and develop
The middle Dahn