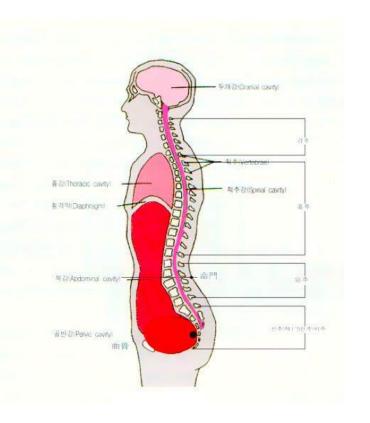

# Water-Up/Fire-Down in the Human Body

**Cosmic Circulation**: Dahn-Jon heats the Kidneys and pushes the Water-energy up. The Water-energy cools the heart and pushes its fire energy down to Dahn-Jon.

# **Water Up, Fire Down**