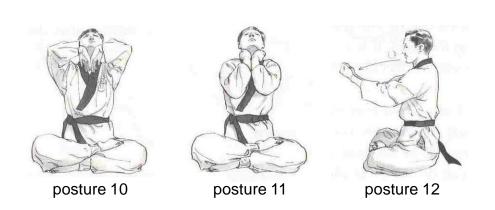

#### Breathing Meditation Postures Hang-Gong (Sitting Style)

Practice to strengthen the lower Dhan-jon and develop
The middle Dahn-Jon. Hang-Gong postures were created
according to the process of growing. Sitting Style shows
the stage of childhood whereas the previous lying style
represented the early babyhood.

posture 1

posture 2

posture 3

posture 4

#### Breathing Meditation Postures Hang-Gong (Sitting Style)

posture 5

posture 6

posture 9