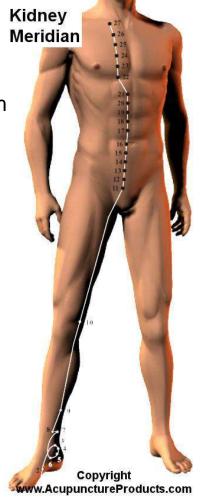

# Water-Up/Fire-Down in the Human Body

**Cosmic Circulation**: Dahn-Jon heats the Kidneys and pushes the Water-energy up. The Water-energy cools the heart and pushes its fire energy down to Dahn-Jon.

# **Water Up, Fire Down**