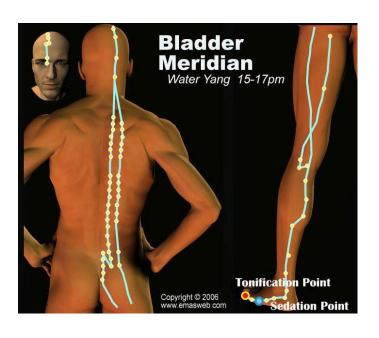

#### **Activating the Girdle Meridian**

for Dahn-Gong Girdle Form

| Excess           |          | Element       |          | Denciency        |
|------------------|----------|---------------|----------|------------------|
| Habitual         | Emotion  |               | Emotion  | Habitual         |
| Behavior         |          | Virtue        |          | Behavior         |
|                  | fear     | WATER         | fear     |                  |
| Conservativeness |          | Wisdom        |          | Recklessness     |
| Orthodoxy        |          | Contemplation |          | Fantasy          |
| Stinginess       |          | Cleverness    |          | Profligacy       |
| Dormancy         |          | Concentration |          | Scatteredness    |
|                  | joy      | FIRE          | joy      |                  |
| Control          |          | Propriety     |          | Chaos            |
| Tyrant           |          | Sage          |          | Sycophant        |
| Delusion         |          | Insight       |          | Dullness         |
| Guardedness      |          | Intimacy      |          | Vulnerability    |
| Attachment       |          | Wuwei         |          | Apathy           |
| Domination       |          | Mastery       |          | Submission       |
|                  | anger    | WOOD          | anger    |                  |
| Belligerence     |          | Benevolence   |          | Timidity         |
| Resentment       |          | Discernment   |          | Indecision       |
| Rigidness        |          | Flexibility   |          | Flaccidity       |
| Arrogance        |          | Esteem        |          | Humility         |
| Determination    |          | Patience      |          | Resignation      |
|                  | longing  | METAL         | grief    |                  |
| Gain             |          | Righteousness |          | Loss             |
| Fullness         |          | Balance       |          | Emptiness        |
| Materialism      |          | Nonattachment |          | Asceticism       |
| Sulliedness      |          | Purity        |          | Sterility        |
| Zealotry         |          | Inspiration   |          | Despondence      |
| Vanity           |          | Self-worth    |          | Self-deprecation |
| Hardness         |          | Receptivity   |          | Frailness        |
|                  | sympathy | EARTH         | sympathy |                  |
| Self-indulgence  |          | Integrity     |          | Ingratiation     |
| Selfishness      |          | Altruism      |          | Martyrdom        |
| Self-sufficiency |          | Reciprocity   |          | Neediness        |
| Obsession        |          | Engagement    |          | Boredom          |
| Production       |          | Integration   |          | Consumption      |
| Stubbornness     |          | Adaptability  |          | Compliancy       |