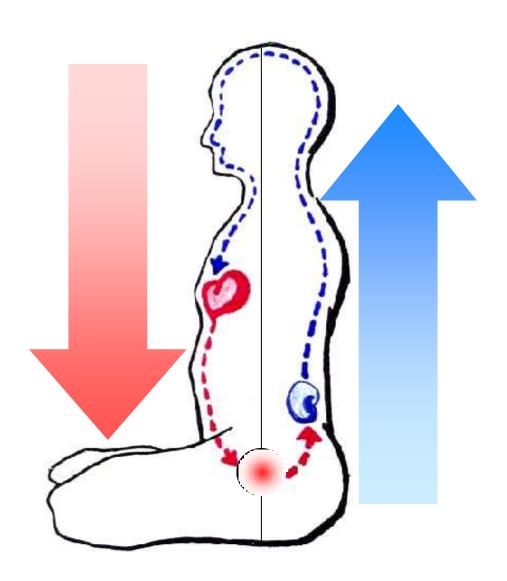

# Water-Up/Fire-Down in the Human Body

**Cosmic Circulation**: Dahn-Jon heats the Kidneys and pushes the Water-energy up. The Water-energy cools the heart and pushes its fire energy down to Dahn-Jon.

# **Water Up, Fire Down**