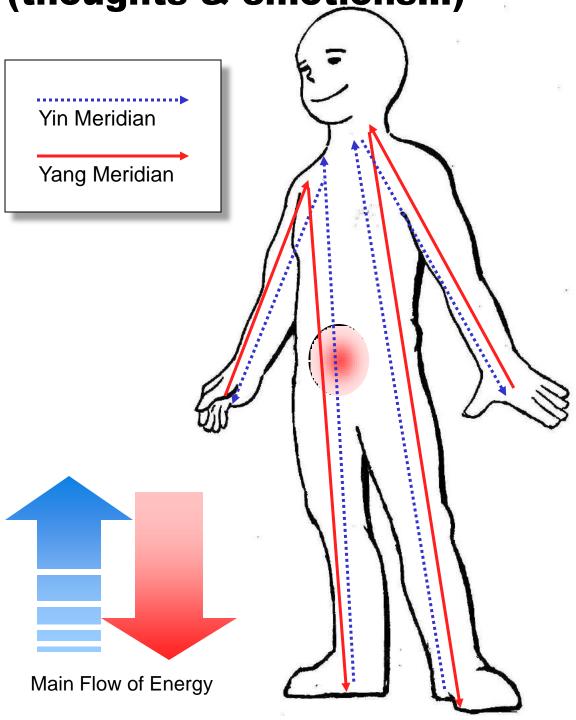

#### **Classification of Ki-Energy**

Won-Ki: natively given energy Jong-Ki: acquired energy from

nourishment

Jin-Ki: Pure Cosmic Energy accessible through Relaxed Concentration

Human Body Meridian System Flow of consciousness (thoughts & emotions...)