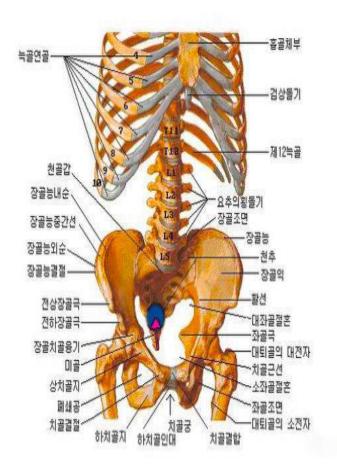

# The Location of Power Center(Dahn-Jon)

When we say Power Center(**Dahn-Jon**), it usually refers to the Lower Dahn-Jon which is located inside the abdomen, two inches below the navel and two inches inside.