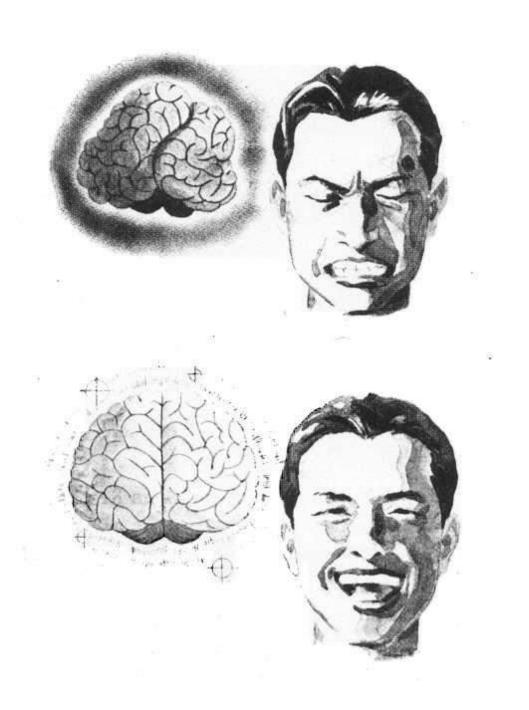

## The Way Laughing Works on the Brain

When you frown, you feel your brain and chest uneasy and constricted. With laughing, they get refreshed and energized.