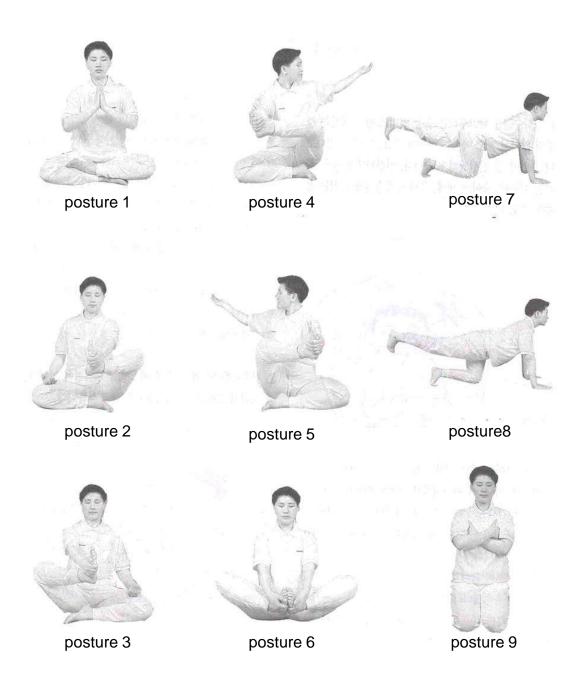

#### Breathing Meditation Postures Hang-Gong (Sitting Style)

Practice to strengthen the lower Dhan-jon and develop
The middle Dahn-Jon. Hang-Gong postures were created
according to the process of growing. Sitting Style shows
the stage of childhood whereas the previous lying style
represented the early babyhood.

posture 1

posture 2

posture 3

posture 4

#### Breathing Meditation Postures Hang-Gong (Sitting Style)

posture 5

posture 6

posture 9

#### 2. Un-Ki-Shim-Gong practice (Intermediate style)

posture 7