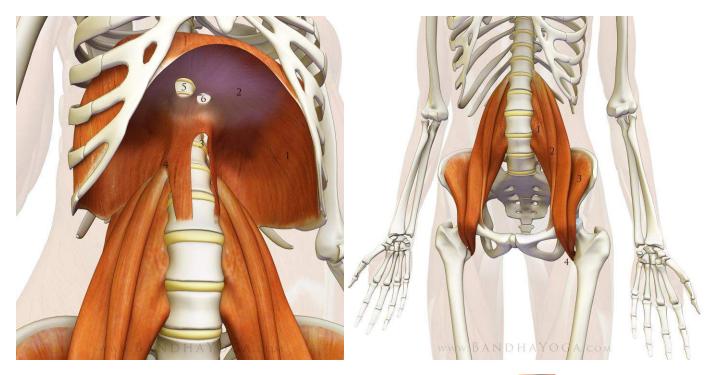

# **Triple Treasures System**

**3 Internal Dahn-Jons** (Lower/Middle/Upper Dahn-Jon) **4 External Dahn-Jons** (2 Jamg-Shim and 2 Yong-Chon) forms the Major Energy Centers which are connected into a whole Cooperative System.

# The Location of Power Center(Dahn-Jon)

When we say Power Center(**Dahn-Jon**), it usually refers to the Lower Dahn-Jon which is located inside the abdomen, two inches below the navel and two inches inside.