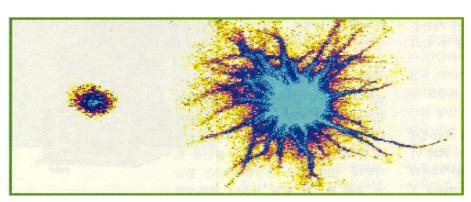

#### Energy, Qi(Ki)= language of non-dual, Consciousness vibration, with thoughts, emotions, feelings, ...

The change of aura of a water drop when empowered with Kienergy (Krlian picture)