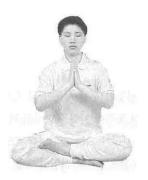

#### Breathing Meditation Postures Hang-Gong (Sitting Style)

Practice to strengthen the lower Dhan-jon and develop
The middle Dahn-Jon. Hang-Gong postures were created
according to the process of growing. Sitting Style shows
the stage of childhood whereas the previous lying style
represented the early babyhood.

posture 1

posture 2

posture 3

posture 4