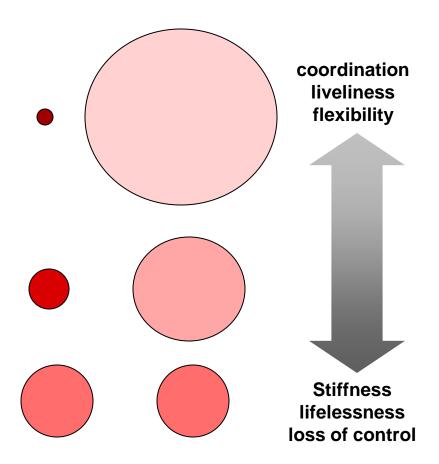

#### **Tension & Relaxation**

The level of physical coordination can be shown by the degree of difference between tension and relaxation.

**Level of Physical Coordination** 