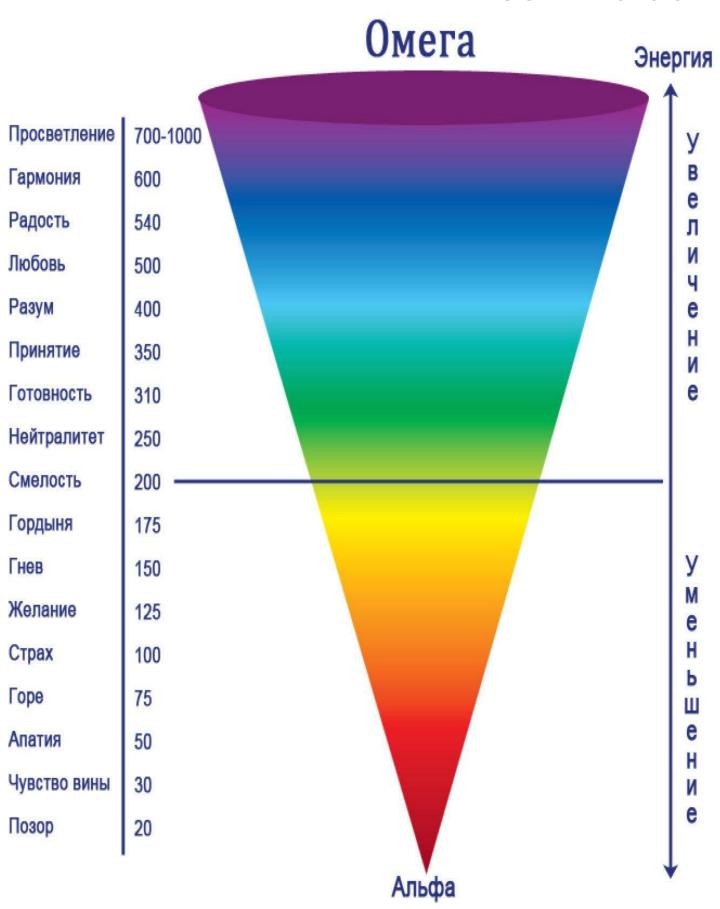

#### Карта Сознания

#### SUNDAO.COM

| Энергия | Энергетический<br>Уровень | Оценка    |          | Эмоция                      | Восприятие Жизни |
|---------|---------------------------|-----------|----------|-----------------------------|------------------|
| у       | Просветление              | 700-1 000 | 1        | Невозможно выразить словами | Чистое Сознание  |
| В       | Гармония                  | 600       | 1        | Счастье                     | Вдохновение      |
| E<br>Л  | Радость                   | 540       | 1        | Покой                       | Метаморфоза      |
| И       | Любовь                    | 500       | 1        | Уважение                    | Откровение       |
| Ч<br>Е  | Разум                     | 400       | 1        | Понимание                   | Обобщение        |
| Н       | Принятие                  | 350       | <b>†</b> | Прощение                    | Превосходство    |
| И<br>Е  | Готовность                | 310       | †        | Оптимизм                    | Намерение        |
| ı I     | Нейтралитет               | 250       | 1        | Доверие                     | Освобождение     |
|         | Смелость                  | 200       | <b>‡</b> | Утверждение                 | Полномочия       |
| v       | Гордыня                   | 175       | ļ        | Пренебрежение               | Чванство         |
| y<br>M  | Гнев                      | 150       | ţ        | Ненависть                   | Агрессия         |
| E<br>H  | Желание<br>(Вожделение)   | 125       | ţ        | Стремление                  | Зависимость      |
| ь<br>Ш  | Страх                     | 100       | ļ        | Волнение                    | Убегание         |
| E       | Горе                      | 75        | 1        | Сожаление                   | Уныние           |
| н       | Апатия                    | 50        | Ţ        | Отчаяние                    | Отречение        |
| E       | Чувство Вины              | 30        | ţ        | Обвинение                   | Разр ушение      |
|         | Позор                     | 20        | ţ        | Униже ние                   | Уничтожение      |
|         |                           |           |          |                             |                  |