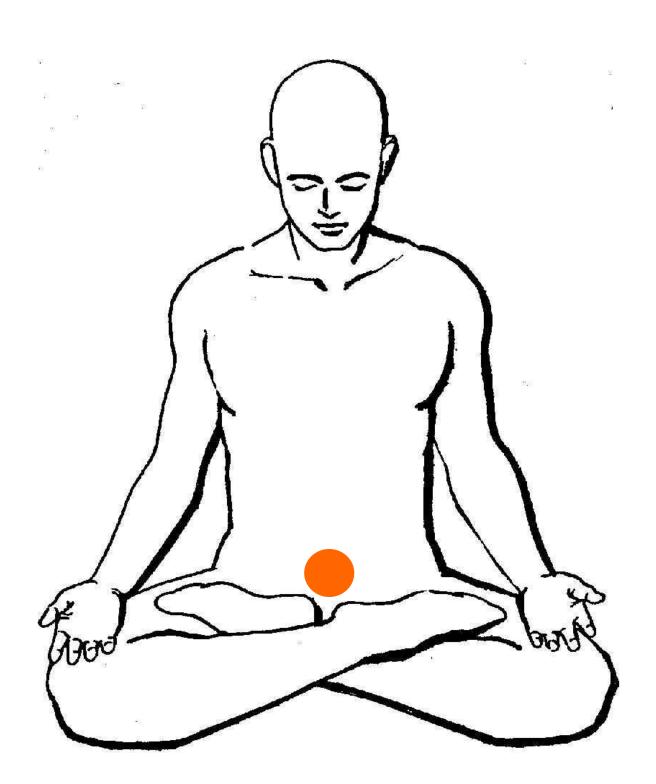

# The Location of Power Center(Dahn-Jon)

When we say Power Center(**Dahn-Jon**), it usually refers to the Lower Dahn-Jon which is located inside the abdomen, two inches below the navel and two inches inside.