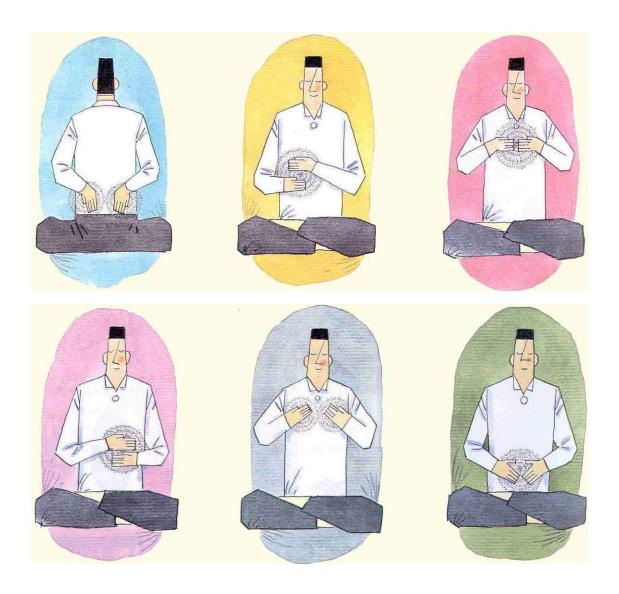

#### Breathing Meditation Postures Hang-Gong (Sitting Style)

Practice to strengthen the lower Dhan-jon and develop
The middle Dahn-Jon. Hang-Gong postures were created
according to the process of growing. Sitting Style shows
the stage of childhood whereas the previous lying style
represented the early babyhood.

posture 1

posture 2

posture 3

posture 4

#### Breathing Meditation Postures Hang-Gong (Sitting Style)

posture 5

posture 6

posture 9