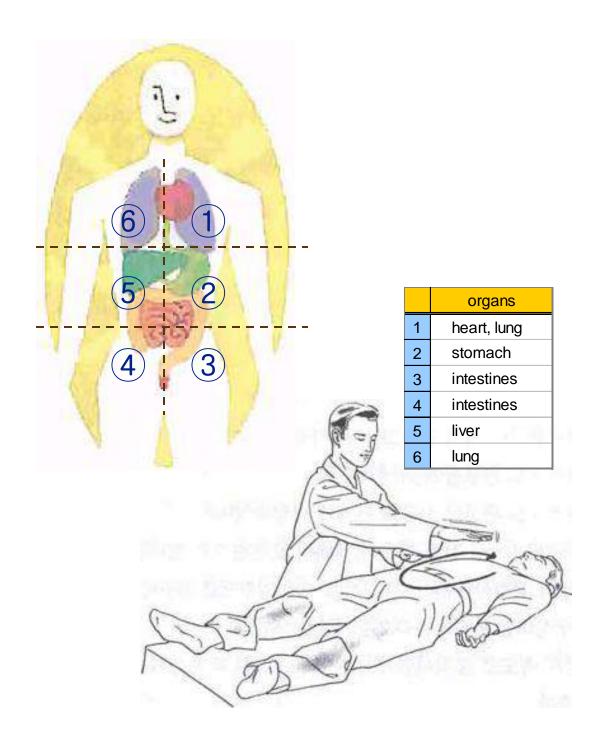

|
|            |             |      |         |            |
|            |             |      |         |            |
|            |             |      |         |            |
|            |             |      |         |            |
|            |             |      |         |            |
|            |             |      |         |            |
|            |             |      |         |            |
|            |             |      |         |            |
|            |             |      |         |            |
|            |             |      |         |            |
|            |             |      |         |            |

Release the emotional memories related with anger, fear, jealousy, shame, guilt....

# **Adding & Relieving**



# (Qi)Ki-Energy Body Check-up



# **Being in Mindfulness**



# **Development of Mindfulness**



# **Hang-Gong Sitting Style**



#### **Activating the Girdle Meridian**

for Dahn-Gong Girdle Form



| Excess           |          | Element       |          | Denciency        |
|------------------|----------|---------------|----------|------------------|
| Habitual         | Emotion  |               | Emotion  | Habitual         |
| Behavior         |          | Virtue        |          | Behavior         |
|                  | fear     | WATER         | fear     |                  |
| Conservativeness |          | Wisdom        |          | Recklessness     |
| Orthodoxy        |          | Contemplation |          | Fantasy          |
| Stinginess       |          | Cleverness    |          | Profligacy       |
| Dor