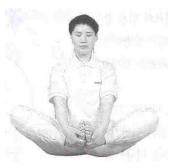

#### Breathing Meditation Postures Hang-Gong (Sitting Style)

Practice to strengthen the lower Dhan-jon and develop
The middle Dahn-Jon. Hang-Gong postures were created
according to the process of growing. Sitting Style shows
the stage of childhood whereas the previous lying style
represented the early babyhood.

#### Breathing Meditation Postures Hang-Gong (Sitting Style)

posture 5

posture 6

posture 9