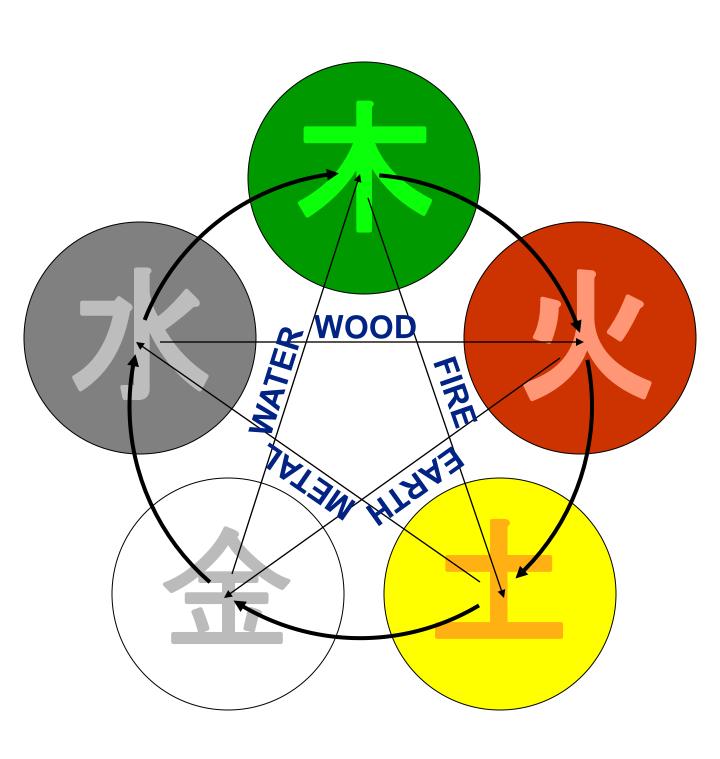

# **Shifts of Five Elements**

## **Elemental Relatedness**

between elements, emotions, directions & sounds

| Elements | Organs  | Emotions | Directions | Sound |
|----------|---------|----------|------------|-------|
| WOOD     | LIVER   | ANGER    | EAST       | мок   |
| FIRE     | HEART   | JOY      | SOUTH      | HWA   |
| EARTH    | STOMACH | ANXIETY  | CENTER     | тон   |
| MEATAL.  | LUNGS   | SORROW   | WEST       | KUHM  |
| WATER    | KYDNEYS | FEAR     | NORTH      | SOUH  |