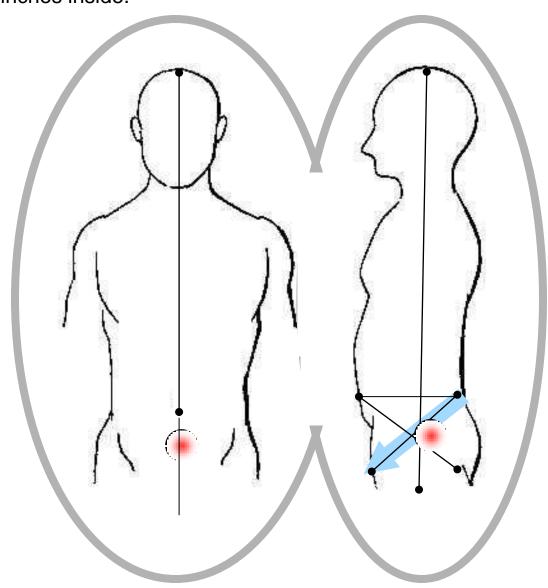

# The Location of Power Center(Dahn-Jon)

When we say Power Center(**Dahn-Jon**), it usually refers to the Lower Dahn-Jon which is located inside the abdomen, two inches below the navel and two inches inside.