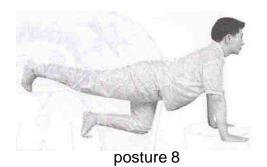

e process of Evolution/Creation which starts from a Idea/Wish and ends with a Its Realization

Equilibrium before Mind moves

Mind moves and creates an Idea/Wish

The Idea/Wish pulls
Energy to realize Itself

Energy brings and organizes the **Blood** (**Elements**)

The Idea/Wish Materializes











# Qi – Control by using Mind's Power

#### Breathing Meditation Postures Hang-Gong (Sitting Style)

Practice to strengthen the lower Dhan-jon and develop
The middle Dahn-Jon. Hang-Gong postures were created
according to the process of growing. Sitting Style shows
the stage of childhood whereas the previous lying style
represented the early babyhood.



posture 1



posture 2



posture 3



posture 4

#### Breathing Meditation Postures Hang-Gong (Sitting Style)



posture 5





posture 6





posture 9

# Un-Ki-Shim-Gong Energy flow controlling by using one's mind's power

Highly advanced level of meditative exercise which requires enhanced concentration and awareness.

Because energy is the most responsive to the action of one's mind, moving the energy intentionally is one of the most effective way of training for the mastership over one's mind. The practitioner can feel the subtle energy flow through the cosmic circulation channel, and these sensations may be used as a type of bio-feedback signal for the training.



#### Relaxed & Concentrated Watching

Concentrate with half-opened eyes
Focus on the energy sensation on the palms
Connect the feeling with the inner sensation of energy flowing through the cosmic circulation channel
Move the hands very slowly in order not to