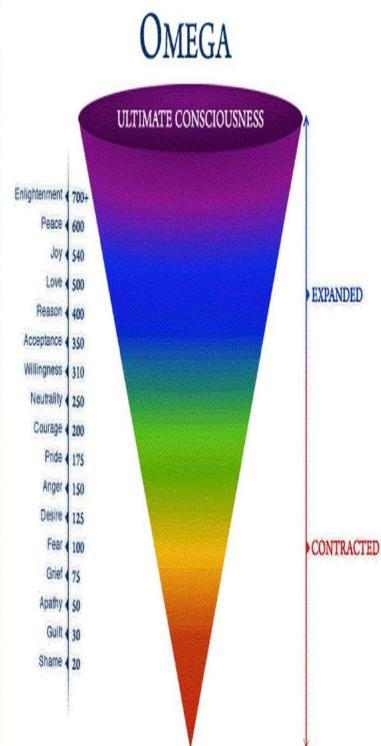

|       |                   | THE                 | MAP OF CO          | NSCIOUS         | NESS                 |                    |               |
|-------|-------------------|---------------------|--------------------|-----------------|----------------------|--------------------|---------------|
|       |                   |                     |                    |                 |                      |                    |               |
|       | View on God       | View on Life        | Level Name         | Level #         | Emotions             | Process            |               |
|       | Self              | ls                  | Enlightment        | 700 - 1000      | Ineffable            | Pure Consciousness |               |
|       | All Being         | Perfect             | Peace              | 600             | Bliss                | Illumination       |               |
| P     |                   | Sp                  | ontaneous Heal     | ing             |                      |                    | S             |
| 0     | One               | Complete            | Joy                | 540             | Serenity             | Transfiguration    | T             |
| W     | Loving            | Benign              | Love               | 500             | Reverence            | Revelation         | R             |
| E     | Wise              | Meaningful          | Reason             | 400             | Understanding        | Abstraction        | 0             |
| R     | Merciful          | Harmonious          | Acceptance         | 350             | Forgiveness          | Transcendence      | N             |
|       | Inspiring         | Hopeful             | Willingness        | 310             | Optimism             | Intention          | G             |
|       | Enabling          | Satisfactory        | Neutrality         | 250             | Trust                | Release            |               |
|       | Permitting        | Feasible            | Courage            | 200             | Affirmation          | Empowerment        |               |
| .evel | s at or above 200 | have Truth, Integ   | rity and support   | : life.         |                      | CREATIVE           | 1100 2002 W.V |
| .evel | s below 200 are F | alse, lack Integrit | y, do not suppor   | t life.         |                      | DESTRUCTIVE        |               |
|       | Indifferent       | Demanding           | Pride              | 175             | Scorn                | Inflation          |               |
|       | Vengeful          | Antagonistic        | Anger              | 150             | Hate                 | Aggression         |               |
| F     | Denying           | Disappointing       | Desire             | 125             | Craving              | Enslavement        | W             |
| 0     | Punitive          | Frightening         | Fear               | 100             | Anxiety              | Withdrawl          | E             |
| R     | Disdainful        | Tragic              | Grief              | 75              | Regret               | Despondence        | A             |
| C     | Condemning        | Hopeless            | Apathy             | 50              | Despair              | Abdication         | K             |
| E     | Vindictive        | Evil                | Guilt              | 30              | Blame                | Destruction        |               |
|       | Despising         | Miserable           | Shame              | 20              | Humiliation          | Elimination        |               |
|       |                   |                     |                    |                 |                      |                    |               |
|       |                   | POWER is self-sus   | staining, permar   | nent, stationa  | ry, and invincible.  |                    |               |
|       |                   | FORCE is tempora    | ary, consumes e    | nergy, and mo   | oves from location t | o location         |               |
|       |                   |                     |                    |                 |                      |                    |               |
|       | Logarithmis Ener  | gy Field increase:  | 1 = 1; 2 = 10; 3 = | = 100; 4 = 100  | 0; 5 = 10.000; 6 = 1 | 00.000; etc.       |               |
|       |                   |                     |                    |                 |                      |                    |               |
|       |                   | All levels below 50 | 00 are "objective  | e" and all leve | ls from 500 to 1000  | are "subjective"   |               |

#### Clinically Proven "Map of Consciousness"

|        |                    |                      |                         | N. SHARRAN |               |                       |    |
|--------|--------------------|----------------------|-------------------------|------------|---------------|-----------------------|----|
| ١      | iew on God         | View on Life         | Level Name              | Level #    | Emotions      | Process               |    |
|        | Self               | Is                   | Enlightenment           | 700-1000   | Ineffable     | Pure<br>Consciousness |    |
|        | All-Being          | Perfect              | Peace                   | 600        | Bliss         | Illumination          |    |
|        |                    | Spo                  | ntaneous Healing        |            |               |                       |    |
| P      | One                | Complete             | Joy                     | 540        | Serenity      | Transfiguration       | S  |
| O<br>W | Loving             | Benign               | Love                    | <u>500</u> | Reverence     | Revelation            | R  |
| E      | Wise               | Meaningful           | Reason                  | 400        | Understanding | Abstraction           | ON |
| R      | Merciful           | Harmonious           | Acceptance              | 350        | Forgiveness   | Transcendence         | G  |
| 4      | Inspiring          | Hopeful              | Willingness             | 310        | Optimism      | Intention             | 4  |
|        | Enabling           | Satisfactory         | Neutrality              | <u>250</u> | Trust         | Release               |    |
| ľ      | Permitting         | Feasible             | Courage                 | 200        | Affirmation   | Empowerment           | L  |
| Lev    | els at or above 20 | 00 have Truth, Integ | rity and support life.  |            |               | CREATIVE              |    |
| Lev    | els below 200 are  | False, lack Integrit | y, do not support life. | E SE       |               | DESTRUCTIVE           |    |
|        | Indifferent        | Demanding            | Pride                   | 175        | Scorn         | Inflation             | П  |
| 4      | Vengeful           | Antagonistic         | Anger                   | <u>150</u> | Hate          | Aggression            | #  |
| F      | Denying            | Disappointing        | Desire                  | <u>125</u> | Craving       | Enslavement           | w  |
| OR     | Punitive           | Frightening          | Fear                    | <u>100</u> | Anxiety       | Withdrawl             | E  |
| C      | Disdainful         | Tragic               | Grief                   | <u>75</u>  | Regret        | Despondence           | A  |
| E      | Condemning         | Hopeless             | Apathy                  | <u>50</u>  | Despair       | Abdication            | I. |

POWER is self-sustaining, permanent, stationary, and invincible.

30

20

Blame

Humiliation

Destruction

Elimination

Guilt

Shame

Vindictive

Despising

Evil

Miserable

FORCE is temporary, consumes energy, and moves from location to location.

Logarithmic Energy Field Increases:  $\underline{1} = 1$ ;  $\underline{2} = 10$ ;  $\underline{3} = 100$ ;  $\underline{4} = 1.000$ ;  $\underline{5} = 10.000$ ;  $\underline{6} = 100.000$  ...etc.