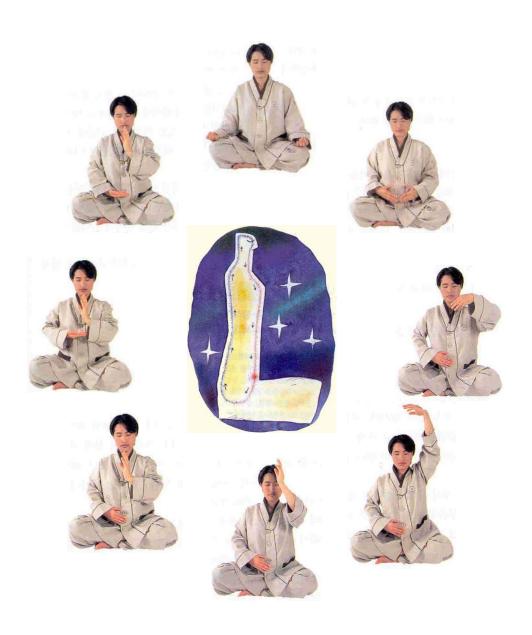

#### 2. Un-Ki-Shim-Gong practice (Intermediate style)

posture 7

#### Un-Ki-Shim-Gong practice (Intermediate Style)

### Un-Ki-Shim-Gong practice (Advanced Style)