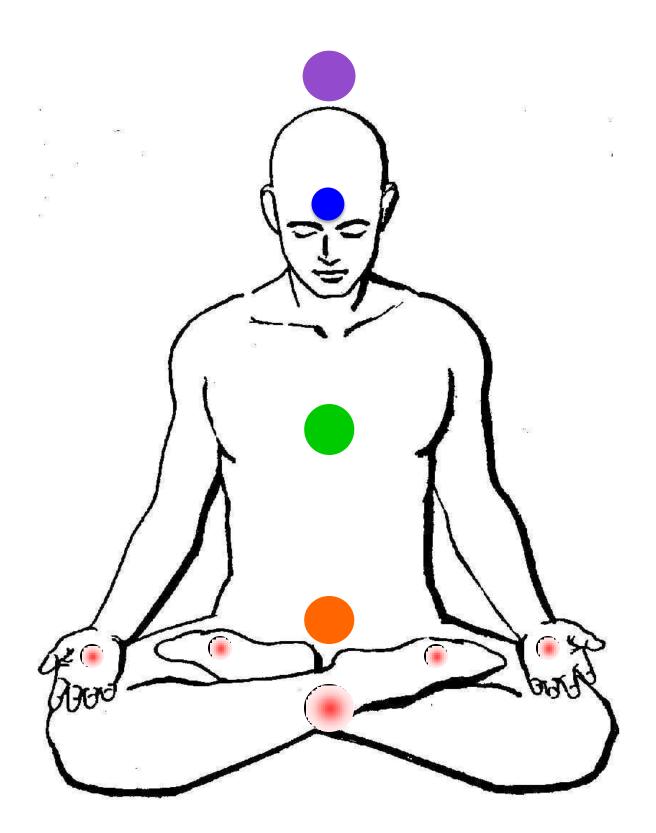

# **Triple Treasures System**

**3 Internal Dahn-Jons** (Lower/Middle/Upper Dahn-Jon) **4 External Dahn-Jons** (2 Jamg-Shim and 2 Yong-Chon) forms the Major Energy Centers which are connected into a whole Cooperative System.

# The Location of Power Center(Dahn-Jon)

When we say Power Center(**Dahn-Jon**), it usually refers to the Lower Dahn-Jon which is located inside the abdomen, two inches below the navel and two inches inside.