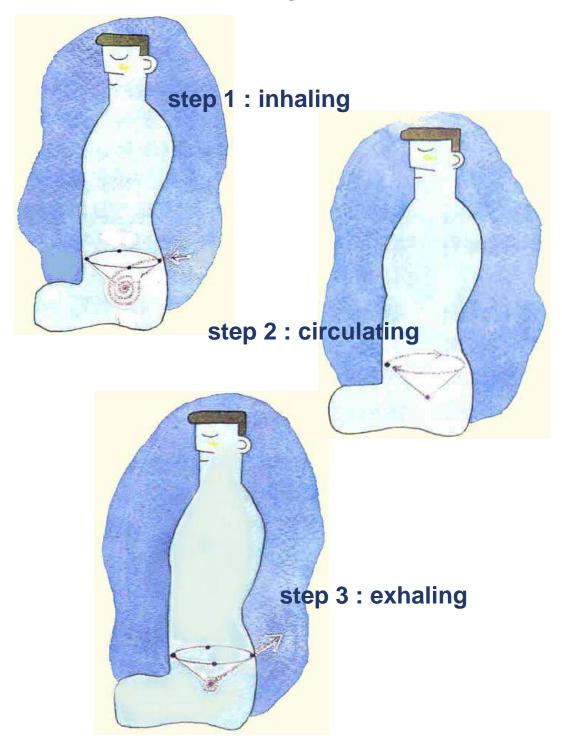

# Un-Ki-Shim-Gong Energy flow controlling by using one's mind's power

Highly advanced level of meditative exercise which requires enhanced concentration and awareness.

Because energy is the most responsive to the action of one's mind, moving the energy intentionally is one of the most effective way of training for the mastership over one's mind. The practitioner can feel the subtle energy flow through the cosmic circulation channel, and these sensations may be used as a type of bio-feedback signal for the training.

#### Relaxed & Concentrated Watching

Concentrate with half-opened eyes
Focus on the energy sensation on the palms
Connect the feeling with the inner sensation of energy flowing through the cosmic circulation channel
Move the hands very slowly in order not to lose the connection Keep watching inside and outside together until the sense of separation dissolves.