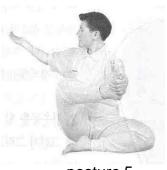

#### Breathing Meditation Postures Hang-Gong (Sitting Style)

Practice to strengthen the lower Dhan-jon and develop
The middle Dahn-Jon. Hang-Gong postures were created
according to the process of growing. Sitting Style shows
the stage of childhood whereas the previous lying style
represented the early babyhood.

#### Breathing Meditation Postures Hang-Gong (Sitting Style)

posture 5

posture 6

posture 9