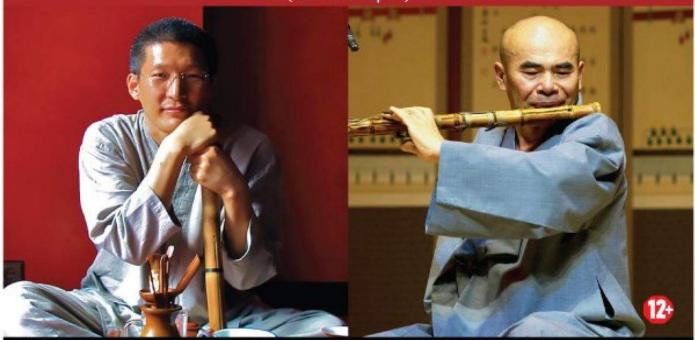

# Концерт-медитация «ПРОБУЖДЕНИЕ ДУШИ»

Мастер Ю Джей Шин Мастер Бхику Исам (Южная Корея)