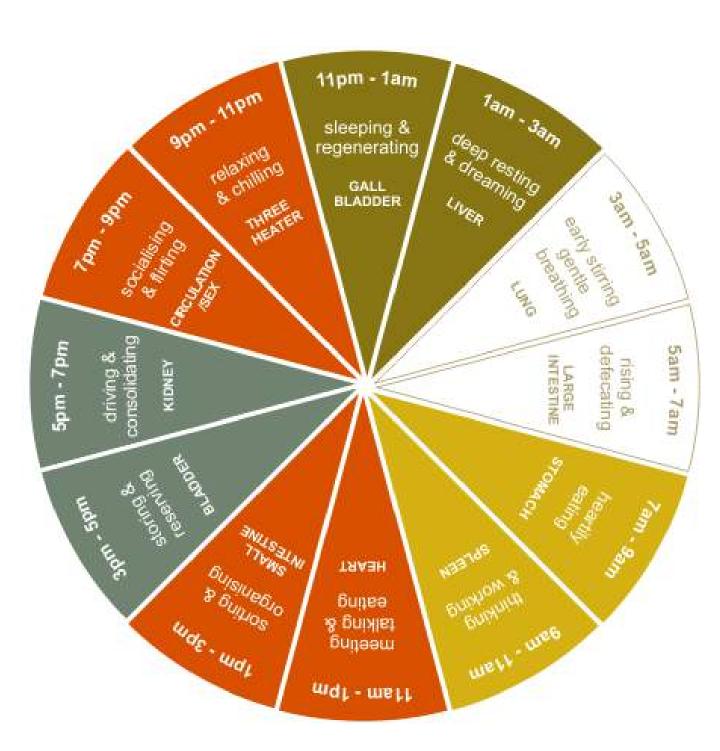

#### Energy, Qi(Ki)= language of non-dual, Consciousness vibration, with thoughts, emotions, feelings, ...





The change of aura of a water drop when empowered with Kienergy (Krlian picture)

# Features of Ki-Energy : Strength, Purity, Density

#### **Classification of Ki-Energy**

Won-Ki: natively given energy Jong-Ki: acquired energy from

nourishment

Jin-Ki: Pure Cosmic Energy accessible through Relaxed Concentration

Human Body Meridian System Flow of consciousness (thoughts & emotions...)





# **Triple Treasures System**

**3 Internal Dahn-Jons** (Lower/Middle/Upper Dahn-Jon) **4 External Dahn-Jons** (2 Jamg-Shim and 2 Yong-Chon) forms the Major Energy Centers which are connected into a whole Cooperative System.



# The Location of Power Center(Dahn-Jon)

When we say Power Center(**Dahn-Jon**), it usually refers to the Lower Dahn-Jon which is located inside the abdomen, two inches below the navel and two inches inside.



















# **What Breathing Means**

People are born with inhalation, and die with exhalation. Every single cycle of breath has in itself both life & death and with that, something more which is neither life nor death, something in-between and beyond.



#### **Breath** is

the Carrier of (Qi)
Ki-Energy
the Mind/Body Mediator
and the Gateway to Self