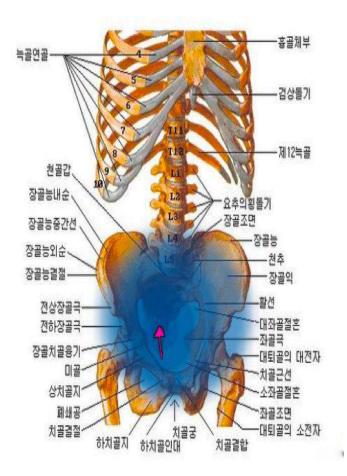

# The Location of Power Center(Dahn-Jon)

When we say Power Center(**Dahn-Jon**), it usually refers to the Lower Dahn-Jon which is located inside the abdomen, two inches below the navel and two inches inside.