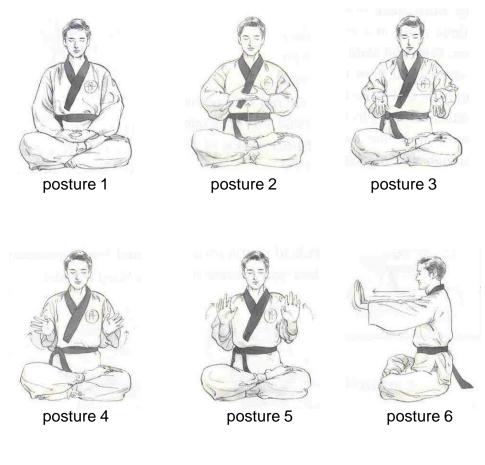

#### Breathing Meditation Postures Hang-Gong (Sitting Style)

Practice to strengthen the lower Dhan-jon and develop
The middle Dahn-Jon. Hang-Gong postures were created
according to the process of growing. Sitting Style shows
the stage of childhood whereas the previous lying style
represented the early babyhood.

posture 1

posture 2

posture 3

posture 4

#### Breathing Meditation Postures Hang-Gong (Sitting Style)

posture 5

posture 6

posture 9