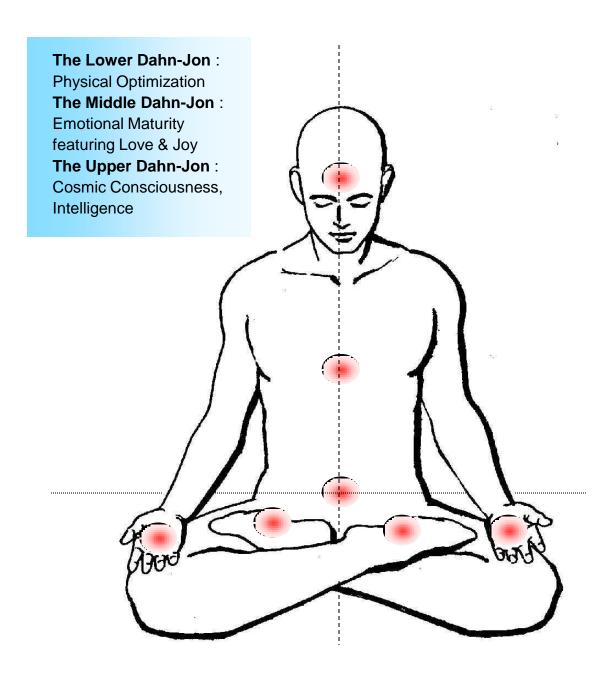

# **Triple Treasures System**

**3 Internal Dahn-Jons** (Lower/Middle/Upper Dahn-Jon) **4 External Dahn-Jons** (2 Jamg-Shim and 2 Yong-Chon) forms the Major Energy Centers which are connected into a whole Cooperative System.

# The Location of Power Center(Dahn-Jon)

When we say Power Center(**Dahn-Jon**), it usually refers to the Lower Dahn-Jon which is located inside the abdomen, two inches below the navel and two inches inside.