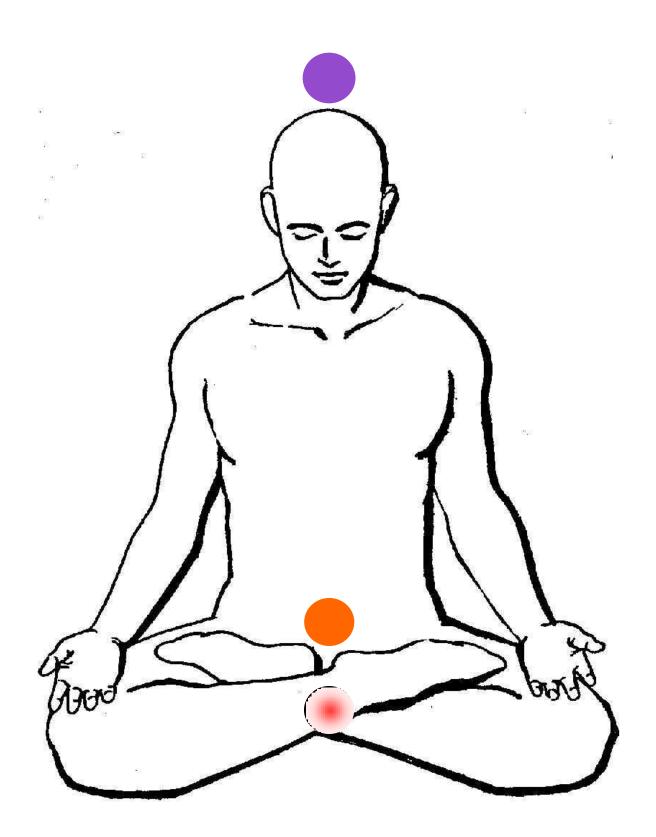

# **Triple Treasures System**

**3 Internal Dahn-Jons** (Lower/Middle/Upper Dahn-Jon) **4 External Dahn-Jons** (2 Jamg-Shim and 2 Yong-Chon) forms the Major Energy Centers which are connected into a whole Cooperative System.

# The Location of Power Center(Dahn-Jon)

When we say Power Center(**Dahn-Jon**), it usually refers to the Lower Dahn-Jon which is located inside the abdomen, two inches below the navel and two inches inside.