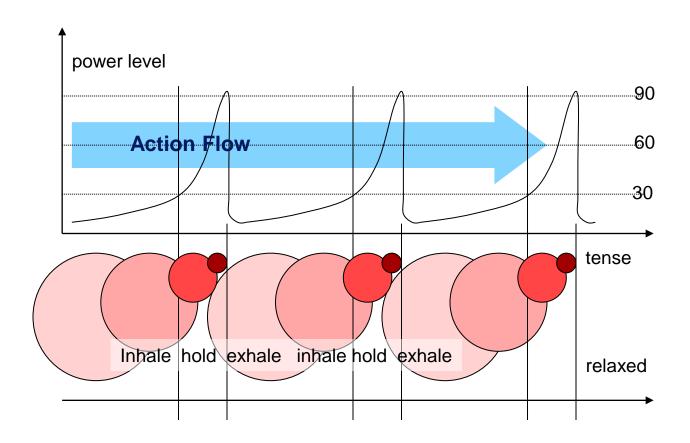

# power & controllability

Maximum power is created from the coordination between the rhythm of breathing (inhale, hold, exhale), motion of tension/relaxation, and the intention. Training with this coordination brings the increased controllability of your power, at first on the physical-body level and later, on the energy-body level.