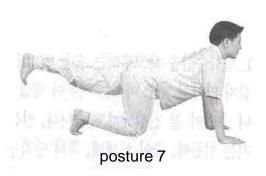

To Matter**

The process of Evolution/Creation which starts from a Idea/Wish and ends with a Its Realization

Equilibrium before Mind moves

Mind moves and creates an Idea/Wish

The Idea/Wish pulls
Energy to realize Itself

Energy brings and organizes the **Blood** (**Elements**)

The Idea/Wish Materializes











# Qi – Control by using Mind's Power

#### Breathing Meditation Postures Hang-Gong (Sitting Style)

Practice to strengthen the lower Dhan-jon and develop
The middle Dahn-Jon. Hang-Gong postures were created
according to the process of growing. Sitting Style shows
the stage of childhood whereas the previous lying style
represented the early babyhood.



posture 1



posture 2



posture 3



posture 4

#### Breathing Meditation Postures Hang-Gong (Sitting Style)



posture 5





posture 6





posture 9

# Un-Ki-Shim-Gong Energy flow controlling by using one's mind's power

Highly advanced level of meditative exercise which requires enhanced concentration and awareness.

Because energy is the most responsive to the action of one's mind, moving the energy intentionally is one of the most effective way of training for the mastership over one's mind. The practitioner can feel the subtle energy flow through the cosmic circulation channel, and these sensations may be used as a type of bio-feedback signal for the training.



#### Relaxed & Concentrated Watching

Concentrate with half-opened eyes
Focus on the energy sensation on the palms
Connect the feeling with the inner sensation of energy flowing through the cosmic circulation channel
Move the hands very slowly