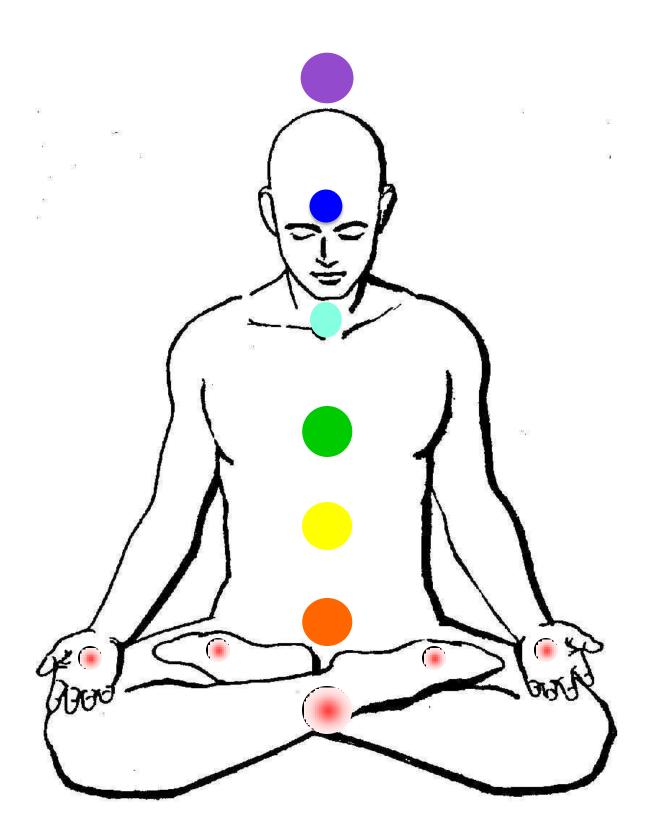

# **Triple Treasures System**

**3 Internal Dahn-Jons** (Lower/Middle/Upper Dahn-Jon) **4 External Dahn-Jons** (2 Jamg-Shim and 2 Yong-Chon) forms the Major Energy Centers which are connected into a whole Cooperative System.

# The Location of Power Center(Dahn-Jon)

When we say Power Center(**Dahn-Jon**), it usually refers to the Lower Dahn-Jon which is located inside the abdomen, two inches below the navel and two inches inside.