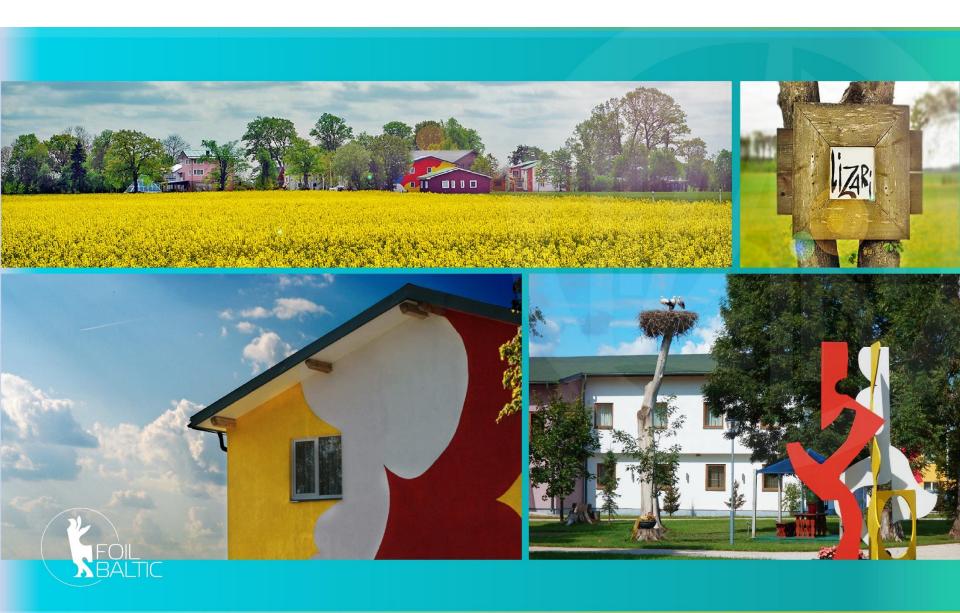

Rural area on the periphery of Latvian districts finds itself in the very pitiable condition and only farseeing and penetrating look to the unique possibilities and hidden resources of Latvian plains could perceive perspectives of forgotten countryside.

### First steps in the Project

2003 - 2004

Initially it was an abandoned place surrounded by some ruins of a cattle-shed and many years standing oaks located on the plain close by the bank of a little lake.

A former agricultural area was transformed into a construction base. The process of transfiguration of the area has started with the building of a house on the foundations of the remained ruins of the cattle-shed wherewith giving a new life to a derelict land.