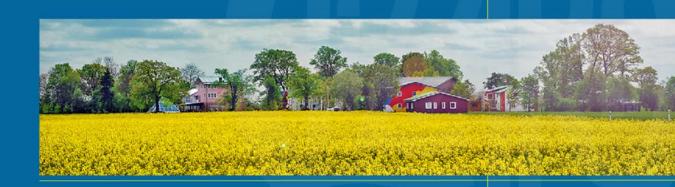

Rural area on the periphery of Latvian districts finds itself in the very pitiable condition and only farseeing and penetrating look to the unique possibilities and hidden resources of Latvian plains could perceive perspectives of forgotten countryside.

### First steps in the Project

2003 - 2004

Initially it was an abandoned place surrounded by some ruins of a cattle-shed and many years standing oaks located on the plain close by the bank of a little lake.

A former agricultural area was transformed into a construction base. The process of transfiguration of the area has started with the building of a house on the foundations of the remained ruins of the cattle-shed wherewith giving a new life to a derelict land.