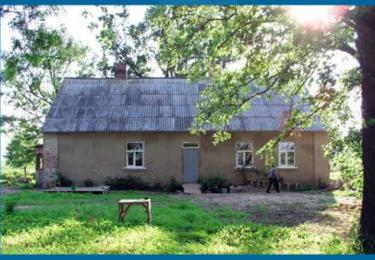

### First steps in the Project

2003 - 2004

Initially it was an abandoned place surrounded by some ruins of a cattle-shed and many years standing oaks located on the plain close by the bank of a little lake.

A former agricultural area was transformed into a construction base. The process of transfiguration of the area has started with the building of a house on the foundations of the remained ruins of the cattle-shed wherewith giving a new life to a derelict land.