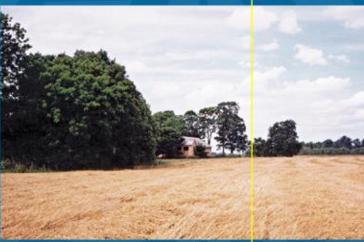

Rural area on the periphery of Latvian districts finds itself in the very pitiable condition and only farseeing and penetrating look to the unique possibilities and hidden resources of Latvian plains could perceive perspectives of forgotten countryside.

### First steps in the Project

2003 - 2004

Initially it was an abandoned place surrounded by some ruins of a cattle-shed and many years standing oaks located on the plain close by the bank of a little lake.