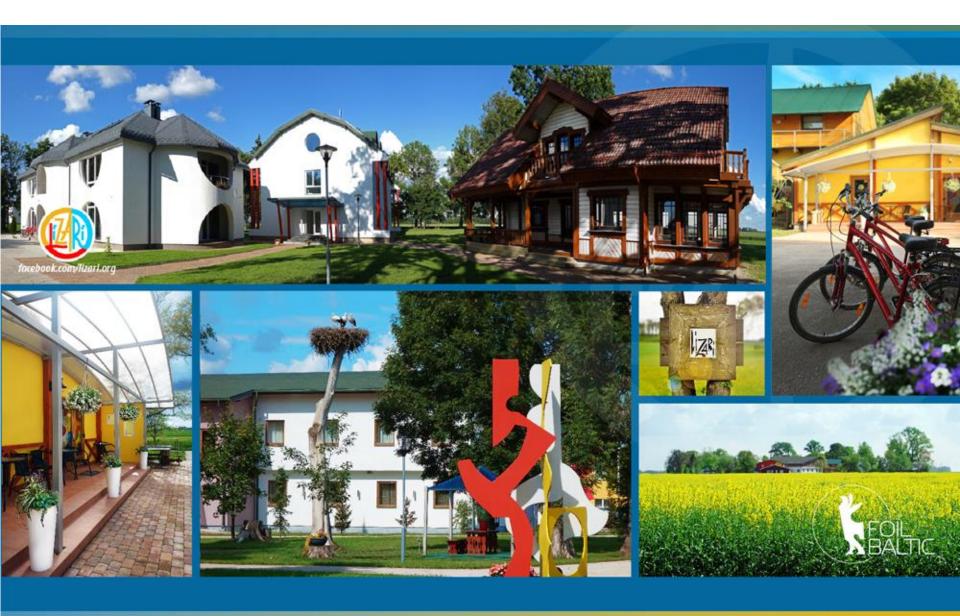

- Hotel with 38 double rooms and new hotel with 21 single rooms, with all conveniences
- Business Center and multifunctional hall, consisting of a hall for 50 people and a hall for 120 people
- Restaurant and tea house
- Glass Pyramid and Fireplace Room
- Dance hall and private apartments
- Volleyball and Tennis Courts,
- Beauty Studio and Sauna
- > Park and small lake

The ecobiological centre LIZARI is constantly in the process of renewal and development.

Today this unique complex has become an international ecobiological centre of education, art and unique architecture that offers to Latvian and foreign customers high quality tourist and education services.