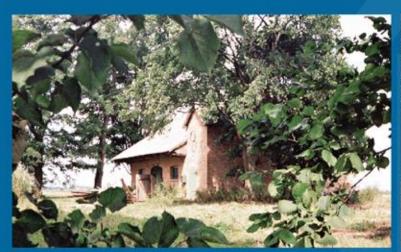

### First steps in the Project

2003 - 2004

Initially it was an abandoned place surrounded by some ruins of a cattle-shed and many years standing oaks located on the plain close by the bank of a little lake.

A former agricultural area was transformed into a construction base. The process of transfiguration of the area has started with the building of a house on the foundations of the remained ruins of the cattle-shed wherewith giving a new life to a derelict land.